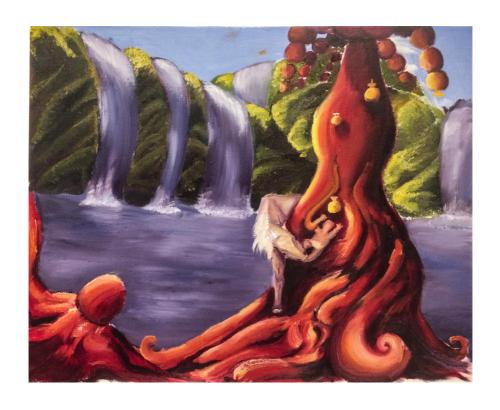

## Climbing Back Home to Mother Tree

**Angelique Doty** University of the Pacific

Follow this and additional works at: https://scholarlycommons.pacific.edu/calliope

Part of the Art and Design Commons

Climbing Back Home to the Mother Tree
Angelique Doty