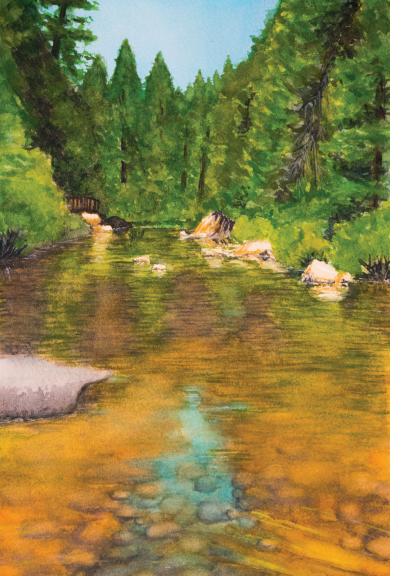

## Calliope

Volume 49 Mosaic Article 36

5-1-2018

## **Cross Country Camp 2015**

Crystal Naive Baltazar University of the Pacific

Follow this and additional works at: https://scholarlycommons.pacific.edu/calliope



Part of the Art and Design Commons

## **Recommended Citation**

Baltazar, Crystal Naive (2018) "Cross Country Camp 2015," Calliope: Vol. 49, Article 36. Available at: https://scholarlycommons.pacific.edu/calliope/vol49/iss1/36

This Artwork is brought to you for free and open access by the College of the Pacific Journals at Scholarly Commons. It has been accepted for inclusion in Calliope by an authorized editor of Scholarly Commons. For more information, please contact mgibney@pacific.edu.



**Cross Country Camp 2015**Crystal Naive Baltazar