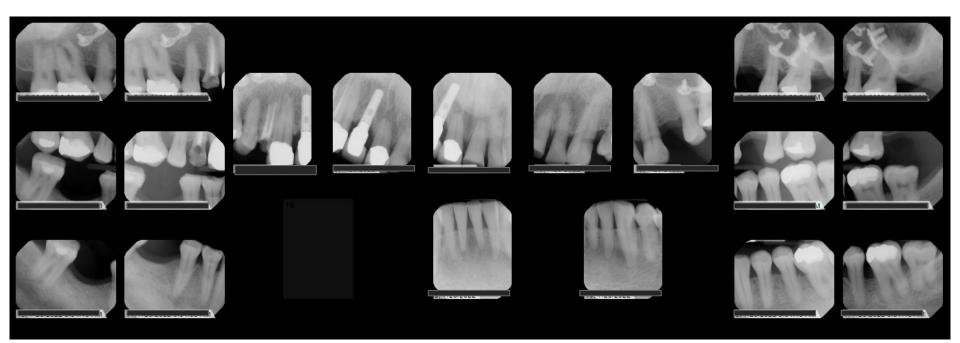

#### **TX OPTION 1**

- Phase 1: Diagnostic/Prophylactic Resident Review SPT CAMBRA
- Phase 2: Operative #17 O GI
- Phase 3 Major Restorative
   #6 PFM Replacement
   #12 CZ Crown
   #30 CZ Crown
- Unphased Endo/Surgical #12 Implant Placement
   #30 Implant Placement

#### **TX OPTION 2**

- Phase 1 Diagnostic/Prophylactic
   Resident Review
   SPT
   CAMBRA
- Phase 2 Operative
   #17 0 GI
- Phase 3 Major Restorative
   #6 PFM Replacement
   #11-x-13 FPD
   #29-x-31 FPD