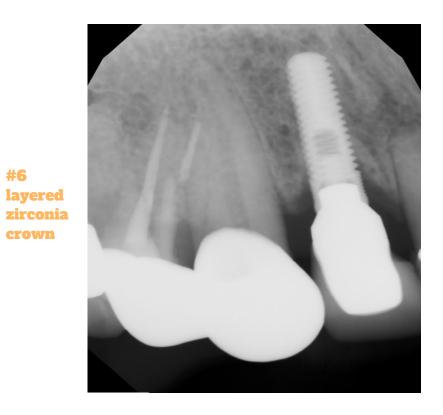

## **Dental Findings**

#1 O(a)

#2 PFM

#3 missing

#4 RCT, PFM abut

#5 CZ crown

#6 PFM crown

#7 Implant, PFM cement crown

## **Post Op Plans**

- 1) 1 week FU to assess healing and osseointegration
- 2) 2 phase implant placement 3-4 months healing before crown placements
- 3) During waiting period fabrication of #6 crown

#30 #12

#6

crown

#12

#30

Pt was informed to keep these area clean due to generalized perio