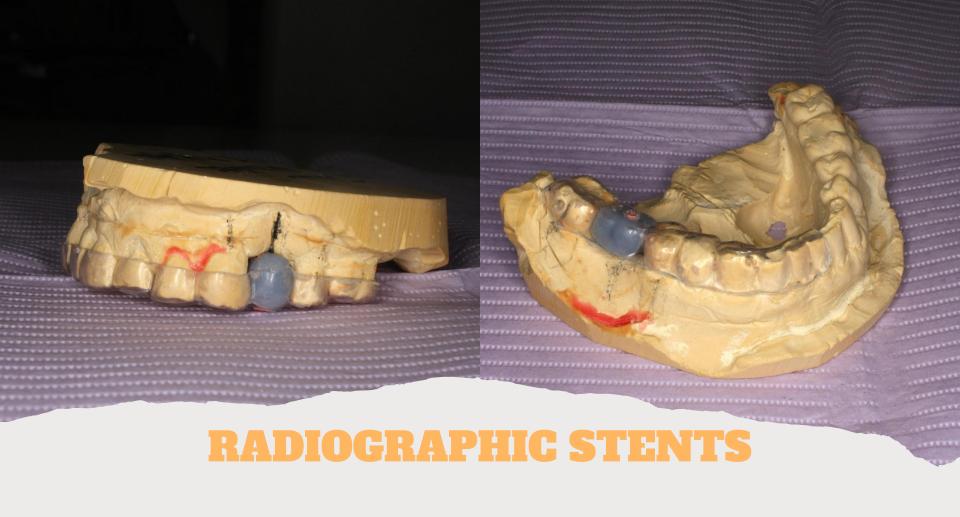

#### **DENTAL HISTORY:**

- Orthodontia ~1961 in Poland
- Le Fort I osteotomy ~15 years ago + Ortho
- Orthodontia 2022 w/ Dr. Ricupito for extrusion of #5 for restorative purposes
- Occlusion: R Canine Class III, L Canine Class I
- Notable generalized attrition observed
- #2 and #5 crowns delivered in spring 2023
- Pt expressed dissatisfaction w/ bulbous appearance of #6 PFM crown
- #6 has open margins
- Perio: Generalized Chronic Moderate Periodontitis
   Grade B Stage II PD <5mm</li>
- CAMBRA:

## **Dental Findings**

#1 O(a)

#2 PFM

#3 missing

#4 RCT, PFM abut

#5 CZ crown

#6 PFM crown

#7 Implant, PFM cement crown

#8 PFM crown

#9 Attrition

#10 Attrition

#13 Attrition

#14 missing

#15 O(a)

#17 O(c)

#18 MO(a)

#20-27 Attrition

#28 OB(c)

#29 B Abfraction

#30 missing

#31 missing

#32 MO(c)