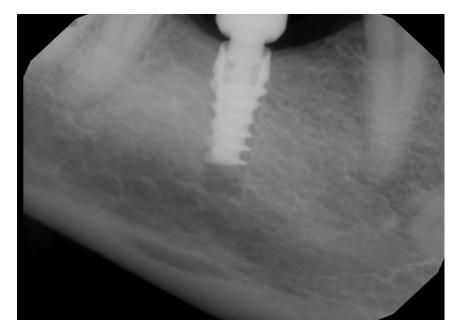

Surgery

Panorama

Panorama Implant-Aligned

Panorama Axial (from above) Cross-sectional \_10.57-mm Findings CAD/CAM Panorama Implant-Aligned MPR/Radiology Surgery sirona

#30

## IMPLANT SELECTION

- Nobel Active Internal Conical Connection Textured Collar
- #30
   NobelActive RP 4.3 x
   10mm
- #20NobelActive RP 4.3 x 8.5mm

NP 3.5 RP 4.3 RP 5.0