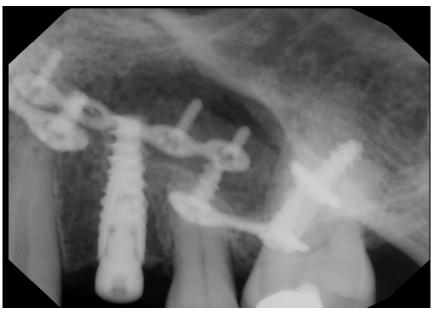

## IMPLANT SELECTION

- Nobel Active Internal Conical Connection Textured Collar
- #30
   NobelActive RP 4.3 x
   10mm
- #20NobelActive RP 4.3 x 8.5mm

NP 3.5 RP 4.3 RP 5.0

## **Post Op Plans**

- 1) 1 week FU to assess healing and osseointegration
- 2) 2 phase implant placement 3-4 months healing before crown placements
- 3) During waiting period fabrication of #6 crown

#30 #12

#6

crown

#12

#30

Pt was informed to keep these area clean due to generalized perio