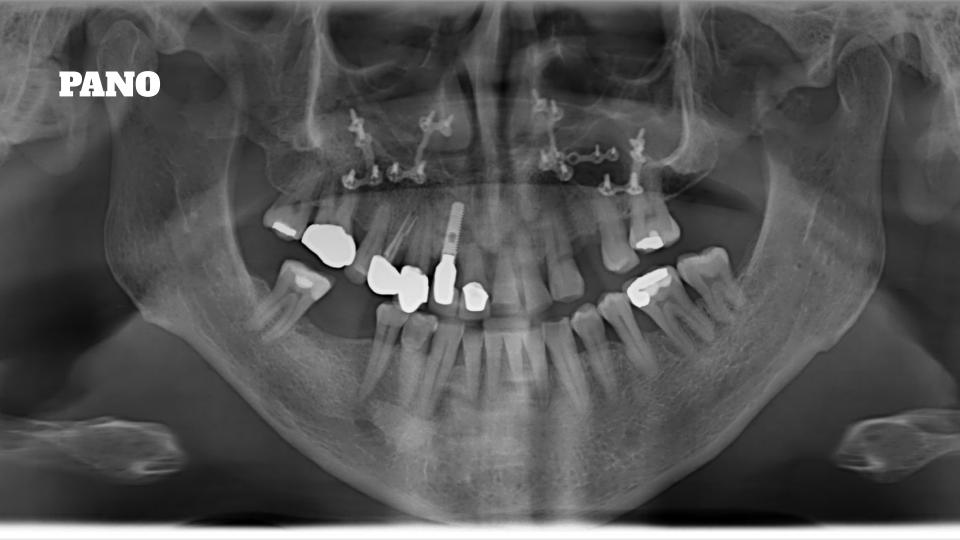

Surgery

Panorama

Panorama Implant-Aligned

Panorama Axial (from above) Cross-sectional \_10.57-mm Findings CAD/CAM Panorama Implant-Aligned MPR/Radiology Surgery sirona

#30

## IMPLANT SELECTION

- Nobel Active Internal Conical Connection Textured Collar
- #30
   NobelActive RP 4.3 x
   10mm
- #20NobelActive RP 4.3 x 8.5mm

NP 3.5 RP 4.3 RP 5.0

## **Post Op Plans**

- 1) 1 week FU to assess healing and osseointegration
- 2) 2 phase implant placement 3-4 months healing before crown placements
- 3) During waiting period fabrication of #6 crown

#30 #12

#6

crown

#12

#30

Pt was informed to keep these area clean due to generalized perio