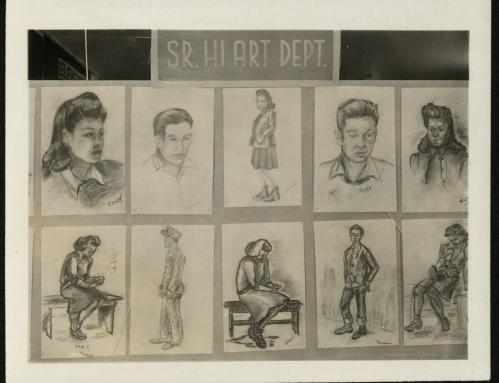

## [Artwork by Amache High School students (Granada)]

Unidentified

Follow this and additional works at: https://scholarlycommons.pacific.edu/jacoby-nisei

## **Recommended Citation**

Unidentified, "[Artwork by Amache High School students (Granada)]" (2019). *Harold S. Jacoby Nisei Collection*. 65. https://scholarlycommons.pacific.edu/jacoby-nisei/65

This Photograph is brought to you for free and open access by the Japanese-American Internment Collections at Scholarly Commons. It has been accepted for inclusion in Harold S. Jacoby Nisei Collection by an authorized administrator of Scholarly Commons. For more information, please contact mgibney@pacific.edu.