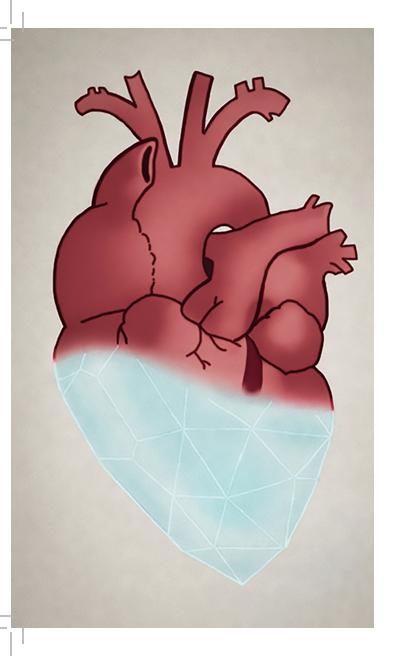

## Calliope

Volume 47 Renascentia

## Article 40

1-1-2016



Edna Rush University of the Pacific

Follow this and additional works at: https://scholarlycommons.pacific.edu/calliope

## **Recommended** Citation

Rush, Edna (2016) "Hardening Heart," *Calliope*: Vol. 47, Article 40. Available at: https://scholarlycommons.pacific.edu/calliope/vol47/iss1/40

This Artwork is brought to you for free and open access by the College of the Pacific Journals at Scholarly Commons. It has been accepted for inclusion in Calliope by an authorized editor of Scholarly Commons. For more information, please contact mgibney@pacific.edu.



HARDENING HEART EDNA RUSH