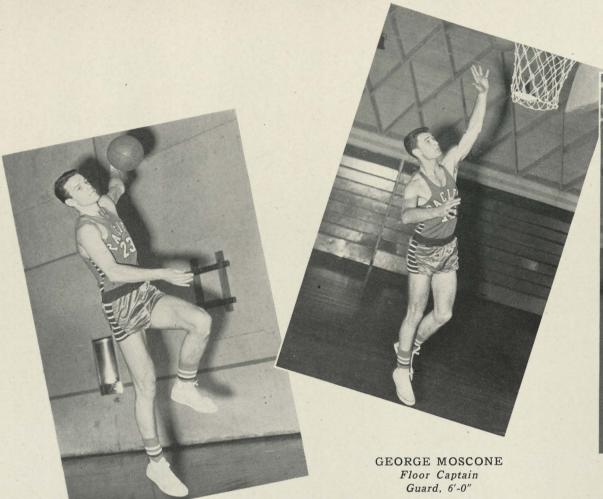

BILL WIRT Team Captain Forward, 6'-5"

HOWARD PEARCE Center, 6'-71/2"

LYNN ENGSTROM Forward, 6'-3"

ED "BUZZY" KAHN Guard, 6'-1"

BRIT SMITH Center, 6'-1".

TOM POLLICITA
Manager

"BUD" WATKINS
Guard, 6'-4"

ROD DETRICK Forward, 6'-5"