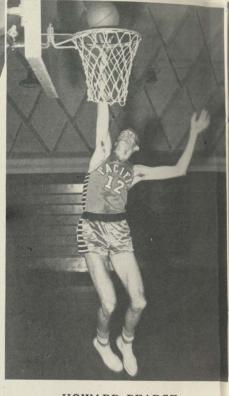

BILL WIRT Team Captain Forward, 6'-5"

HOWARD PEARCE Center, 6'-71/2"

LYNN ENGSTROM Forward, 6'-3"

ED "BUZZY" KAHN Guard, 6'-1"

BRIT SMITH Center, 6'-1".

TOM POLLICITA
Manager

"BUD" WATKINS
Guard, 6'-4"

ROD DETRICK Forward, 6'-5"