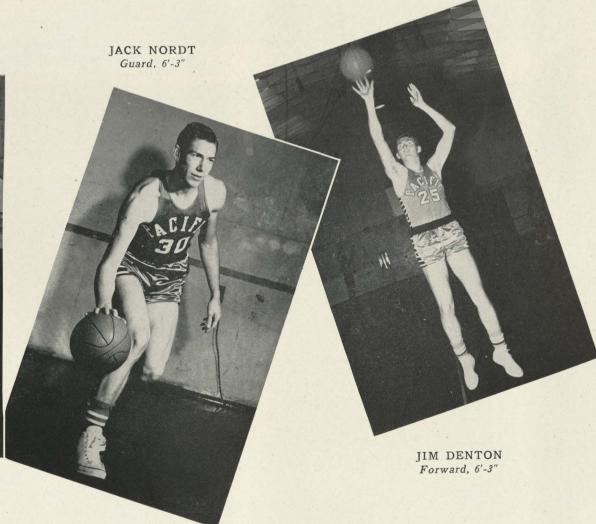

BILL WIRT Team Captain Forward, 6'-5"

HOWARD PEARCE Center, 6'-71/2"

LYNN ENGSTROM Forward, 6'-3"

ED "BUZZY" KAHN Guard, 6'-1"

BRIT SMITH Center, 6'-1".

TOM POLLICITA
Manager

"BUD" WATKINS
Guard, 6'-4"

ROD DETRICK Forward, 6'-5"