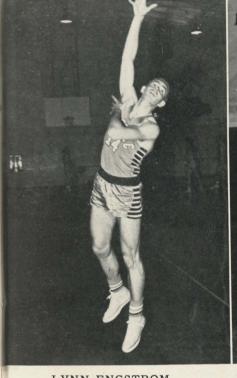

BILL WIRT Team Captain Forward, 6'-5"

HOWARD PEARCE Center, 6'-71/2"

LYNN ENGSTROM Forward, 6'-3"

ED "BUZZY" KAHN Guard, 6'-1"

BRIT SMITH Center, 6'-1".

TOM POLLICITA
Manager

"BUD" WATKINS
Guard, 6'-4"

ROD DETRICK Forward, 6'-5"